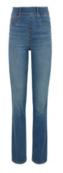

#### **ANKLE STRAIGHT LEG** JEANS, VINTAGE...

Style #: 20356R Season: spring 2022 Wholesale: \$64.00 M.S.R.P.: \$128.00 Sizes: XS - 3X Color: vintage indigo