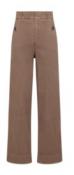

#### STRETCH TWILL

STRETCH TWILL CROPPED WIDE LEG...

Style #: 20312R Season: spring 2023 Wholesale: \$64.00 M.S.R.P.: \$128.00 Sizes: XS - 3X Color: cedar

STRETCH TWILL CROPPED WIDE LEG...

Style #: 20312R Season: spring 2023 Wholesale: \$64.00 M.S.R.P.: \$128.00 Sizes: XS - 3X Color: pale pink