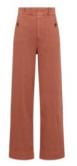

#### STRETCH TWILL CROPPED WIDE LEG...

Style #: 20312R Season: spring 2023 Wholesale: \$64.00 M.S.R.P.: \$128.00 Sizes: XS - 3X Color: bronze glow