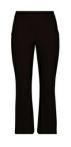

### THE PERFECT PANT, WIDE LEG

Style #: 20385R Season: spring 2023 Wholesale: \$84.00 M.S.R.P.: \$168.00 Sizes: XS - 3X Color: classic navy