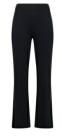

### THE PERFECT PANT, SLIM STRAIGHT

Style #: 20254R
Season: carryovers
Wholesale: \$74.00
M.S.R.P.: \$148.00
Sizes: XS - 3X
Color: classic navy