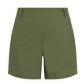

#### STRETCH TWILL SHORTS, 6"

Style #: 20358R Season: spring 2023 Wholesale: \$39.00 M.S.R.P.: \$78.00 Sizes: XS - 3X Color: olive oil