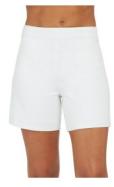

### SHORT -

Style #: 20375R Season: spring 2022 Wholesale: \$49.00 M.S.R.P.: \$98.00 Sizes: XS - 3X Color: classic white

## ON-THE-GO 6" SHORTS WITH SILVER LINING... ON-THE-GO 4" SHORTS WITH SILVER LINING...

Style #: 20374R Season: spring 2022 Wholesale: \$49.00 M.S.R.P.: \$98.00 Sizes: XS - XL Color: classic white

Page: 9 of 9