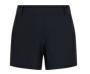

#### STRETCH TWILL SHORTS, 4"

Style #: 20318R Season: spring 2023 Season: carryovers Wholesale: \$39.00 M.S.R.P.: \$78.00 Sizes: XS - 3X Color: bright white

STRETCH TWILL SHORTS, 4"

Style #: 20318R Season: carryovers Wholesale: \$39.00 M.S.R.P.: \$78.00 Sizes: XS - 3X Color: washed black