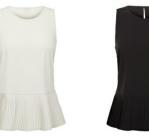

#### SUNSHINE SHORT SLEEVE TOP

Style #: 50400R Season: spring 2023 Wholesale: \$44.00 M.S.R.P.: \$88.00 Sizes: XS - 3X Color: white

#### SUNSHINE SHORT SLEEVE TOP

Style #: 50400R Season: spring 2023 Wholesale: \$44.00 M.S.R.P.: \$88.00 Sizes: XS - 3X Color: floret white

#### SUNSHINE SHORT SLEEVE TOP

Style #: 50400R Season: spring 2023 Wholesale: \$44.00 M.S.R.P.: \$88.00 Sizes: XS - 3X Color: very black