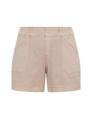

#### STRETCH TWILL SHORTS, 4"

Style #: 20318R Season: spring 2023 Wholesale: \$39.00 M.S.R.P.: \$78.00 Sizes: XS - 3X Color: pale pink

#### STRETCH TWILL SHORTS, 4"

Style #: 20318R Season: spring 2023 Wholesale: \$39.00 M.S.R.P.: \$78.00 Sizes: XS - 3X Color: cedar