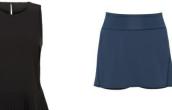

### **SUNSHINE SKORT - 6"**

Style #: 50300R Season: spring 2023 Wholesale: \$44.00 M.S.R.P.: \$88.00 Sizes: XS - 3X Color: floret navy

#### SUNSHINE SKORT - 6"

Style #: 50300R Season: spring 2023 Wholesale: \$44.00 M.S.R.P.: \$88.00 Sizes: XS - 3X Color: very black