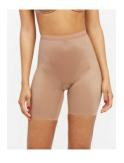

#### THINSTINCTS® 2.0 MID-THIGH SHORT

Style #: 10234R Season: carryovers Wholesale: \$29.00 M.S.R.P.: \$58.00 Sizes: XS - 3X Color: cafe au lait