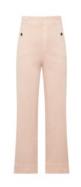

#### STRETCH TWILL

STRETCH TWILL CROPPED WIDE LEG...

Style #: 20312R Season: spring 2023 Wholesale: \$64.00 M.S.R.P.: \$128.00 Sizes: XS - 3X Color: cedar

STRETCH TWILL CROPPED WIDE LEG...

Style #: 20312R Season: spring 2023 Wholesale: \$64.00 M.S.R.P.: \$128.00 Sizes: XS - 3X Color: pale pink