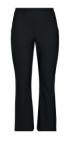

### THE PERFECT PANT, SLIM STRAIGHT

Style #: 20254R
Season: carryovers
Wholesale: \$74.00
M.S.R.P.: \$148.00
Sizes: XS - 3X
Color: classic navy