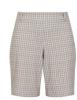

#### STRETCH TWILL SHORTS, 4"

Style #: 20318R Season: spring 2023 Wholesale: \$39.00 M.S.R.P.: \$78.00 Sizes: XS - 3X Color: pale pink

#### STRETCH TWILL SHORTS, 4"

Style #: 20318R Season: spring 2023 Wholesale: \$39.00 M.S.R.P.: \$78.00 Sizes: XS - 3X Color: cedar