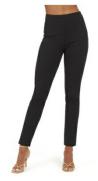

ON-THE-GO

SPANX

**BRONZE GLOW** 

STRAIGHT PANT

Style #: 20365R Season: spring 2022 Wholesale: \$64.00 M.S.R.P.: \$128.00 Sizes: XS - 3X Color: classic black

ON-THE-GO ANKLE SLIM ON-THE-GO ANKLE SLIM ON-THE-GO SHORTS, 6" STRAIGHT PANT

> Style #: 20365R Season: spring 2022 Wholesale: \$64.00 M.S.R.P.: \$128.00 Sizes: XS - 3X Color: classic navy

Style #: 20370R Season: spring 2023 Wholesale: \$44.00 M.S.R.P.: \$88.00 Sizes: XS - 3X Color: bronze glow