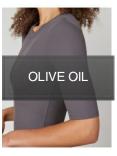

#### STRETCH TWILL SHORTS, 6"

Style #: 20358R Season: spring 2023 Wholesale: \$39.00 M.S.R.P.: \$78.00 Sizes: XS - 3X Color: olive oil