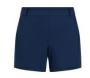

#### SUNSHINE SHORT - 4"

Style #: 50473R Season: spring 2023 Wholesale: \$39.00 M.S.R.P.: \$78.00 Sizes: XS - 3X Color: midnight navy

#### SUNSHINE SHORT - 6"

Style #: 50420R Season: spring 2023 Wholesale: \$39.00 M.S.R.P.: \$78.00 Sizes: XS - 3X Color: midnight navy