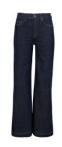

### VINTAGE INDIGO

#### DENIM CROPPED KICK FLARE PANT

Style #: 20541R Season: fall 2023 Wholesale: \$79.00 M.S.R.P.: \$158.00 Sizes: XS - 3X Color: vintage indigo