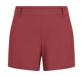

#### STRETCH TWILL SHORTS, 4"

Style #: 20318R Season: spring 2023 Wholesale: \$39.00 M.S.R.P.: \$78.00 Sizes: XS - 3X Color: pale pink

#### STRETCH TWILL SHORTS, 4"

Style #: 20318R Season: spring 2023 Wholesale: \$39.00 M.S.R.P.: \$78.00 Sizes: XS - 3X Color: cedar